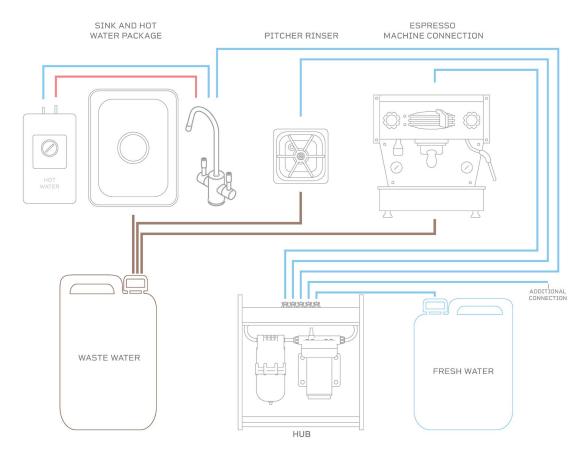

## HUB SYSTEM SCHEMATIC

A modular fresh water and waste water system with multiple connection ports.

Go to simplecartsystems.com for tank and component dimensions.

| 3.2 GPM @ 60 PSI, 115VAC, 126W                       |
|------------------------------------------------------|
| Rhino Spinjet, Stainless Steel                       |
| Overall Size: 10.7" x 13" x 4", Stainless Steel      |
| Hot/Cold with Locking Hot Water Valve                |
| Variable Temp 140F-200F, Stainless Steel, 2.5 Quart  |
| Acetal/Stainless Steel Fittings, Silicone Drain Tube |
| NSF Approved Polyurethane Ether Based                |
| Heavy Duty Silicone                                  |
| CPC Acetal with Internal Valves                      |
| 5 Gallon, BPA Free, FDA Approved HDPE                |
| 6.6 Gallon, BPA Free, FDA Approved HDPE              |
| NSF or FDA Listed Materials                          |
|                                                      |